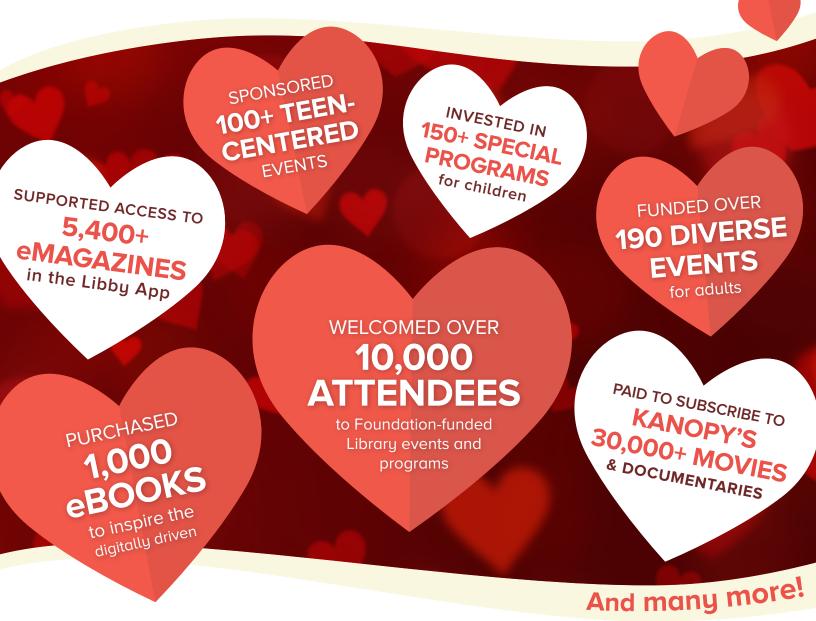

# HOW DID YOU LOVE YOUR LIBRARY? LET US COUNT THE WAYS!

Meanwhile, our bookselling volunteers stayed busy processing and selling the books you generously donated. This year the Foundation sold over 49,000 donated books! We were able to welcome you back to three in-person book sales, as well as selling online and in the bookstore at the Main Library. With your ongoing support we funded the Library's in-person and virtual programs including: After Hours Movie Night, Meditation for Inner Peace, all of the Children's Storytimes, Computer Help Drop-In Sessions, and many more. Moreover, we continue to expand the print and eBook collections and provide funding for improvements to the Library's interior spaces.