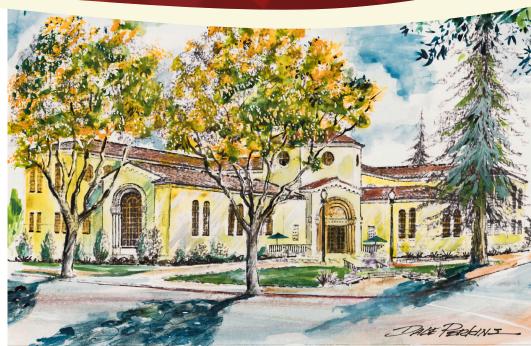

## HONORING DALE PERKINS

The Burlingame Library Foundation would like to honor the memory of Dale Perkins, a stalwart supporter of the Burlingame Library Foundation, who died this year. A prolific fine artist, Dale lived in Burlingame for more than fifty years and taught art in the Burlingame schools for decades. Some of his favorite iconic watercolors are of the Burlingame Main Library and the Easton Branch. He was an unfailing champion of the Foundation and was forever looking for ways to fundraise and support our mission. He will be missed!

> Watercolor by Dale Perkins Courtesy of Raziel Ungar